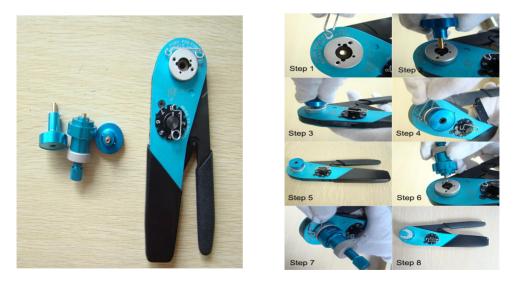

## **CRIMPING INSTRUCTIONS**

- 1. Insert the contact and prepare the wire through the indenter from the opposite side.
- 2. Squeeze the handles together until ratchet releases. Then the handle will return to its open position automatically.