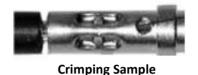

## **CRIMPING INSTRUCTIONS**

- 1. Insert the contact and prepare the wire through the indenter from the opposite side.
- 2. Squeeze the handles together until ratchet releases. Then the handle will return to its open position automatically.